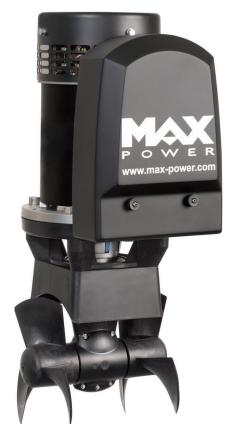

## Performance data:

Test power voltage: 22V

Amperage: 389 Amps kW 8.56

Hp: 11.5

Thrust kg / lbs: 115 / 253
Duty Cycle (S2): 3min

Offering all the unique features of the Max Power electric tunnel thruster range, the CT125 is the most powerful 185mm diameter tunnel thruster on the market and is ideal where extra thrust power is required.

## Unique Features:

Composite drive legs

Line shields

High spec.DC contacters

High power connections

Zero maintenance

Purpose built DC motors

Unrivaled safety features

Case hardened spiro-conical gears