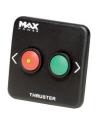

## Control Panels:

Max Power's thruster control systems include a variety of advanced safety features.

- Childproof activation
- Automatic shutdown after 30 minutes of inactivity
- Visible and audible motor overheat warning
- Motor overheat shutdown after prior warning
- Standard automatic battery isolator control
- Time delay switch bewteen port and starboard thrust
- Software protection against short circuits