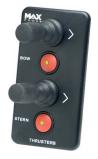

## Control Panels:

Max Power's thruster control systems include a variety of advanced safety features.

- Childproof activation
- Automatic shutdown after 30 minutes of inactivity
- Visible and audible motor overheat warning
- Motor overheat shutdown after prior warning
- Standard automatic battery isolator control
- Time delay switch bewteen port and starboard thrust
- Software protection against short circuits