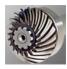

## Product data sheet - CT125

Details: 24V

Product ref.: MPSPC824 - MPSPC824/12

Typical boat size: 34 - 59'
Tunnel diameter (inside): 185mm
Tunnel thickness: 6 - 7mm
Nominal power voltage: 24V

Control system voltage: 24V - 12V

Weight: 24kg

## Performance data:

Test power voltage: 22V

Amperage: 389 Amps kW 8.56

Hp: 11.5

Thrust kg / lbs: 115 / 253
Duty Cycle (S2): 3min

Offering all the unique features of the Max Power electric tunnel thruster range, the CT125 is the most powerful 185mm diameter tunnel thruster on the market and is ideal where extra thrust power is required.

## Unique Features:



Composite drive legs



Line shields



High spec.DC contacters



High power connections



Zero maintenance



Purpose built DC motors



Unrivaled safety features



Case hardened spiro-conical gears

## Control Panels:

Max Power's thruster control systems include a variety of advanced safety features.

- Childproof activation
- Automatic shutdown after 30 minutes of inactivity
- Visible and audible motor overheat warning
- Motor overheat shutdown after prior warning
- Standard automatic battery isolator control
- Time delay switch bewteen port and starboard thrust
- Software protection against short circuits